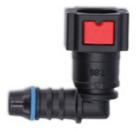

## 90° Angled AdBlue® Quick Connectors 7.89 x 8mm 3pc

A set of 3 angled AdBlue® fuel line quick connectors allowing for tight connections on 8mm fuel lines. The 90° (elbow) angle provides easier fixing in tight spaces. Quick connectors are designed for the automotive industry for the transfer of fuel, oil, water cooling systems and air. The self locking connector enables it to be connected and disconnected with ease and speed, with the wide operating temperature range ensures it can cope with the extreme temperatures that could lead to cracking and leaks. To ease the fitting of the hard plastic fuel pipe to the connectors, use Laser Tools Pipe Connector Insertion Tool, Part No. 6933.

## **Additional Information**

- 90° angled connectors for AdBlue®, suits: 8mm nylon pipe; 7.5mm ID rubber hose.
- Constant running pressure: 7 bar (101psi); max pressure: 9 bar (130psi). Operating temperature: -40°C to 70°C.
- · Body manufactured from nylon PA12; O-ring from EPDM seal. Made to SAE J2044-2009 standards.
- · Red tab for AdBlue® identification (note: standard fuel connectors have grey tabs).
- Included in assorted box of 90° angled AdBlue® quick fuel line connectors, see Connect Part No. 34228.